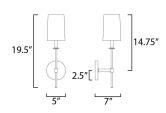

# **MEASUREMENTS**

DIMENSION : 5" W x 19.5" H x 7" Ext

MAX OAH : 5" W x 5" H HANGING WEIGHT : 1.65 lb

LAMPING

INPUT VOLTAGE : 120V

BULB : 1 x 60W Incandescent E12 Candelabra , 60W

Total

BULB INCLUDED : (Not Included)