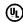

# PRODUCT DESCRIPTION

Elongated tails and candle sticks create effortless sophistication in the Uptown series. The slender candles of Polished Nickel contrast the stout supporting arms finished in a soft Satin Brass. Tall Off-White fabric shades complement the updated classic design. The simplicity of this design allows it to pair with various traditional to contemporary stylings and many color themes.

# **MEASUREMENTS**

DIMENSION : 5" W x 19.5" H x 7" Ext

MAX OAH : 5" W x 5" H HANGING WEIGHT : 1.65 lb

LAMPING

INPUT VOLTAGE : 120V

BULB : 1 x 60W Incandescent E12 Candelabra , 60W

Total

BULB INCLUDED : (Not Included)

# **FINISHES OPTION**

Satin Brass / Polished Nickel (SBRPN)

# MATERIAL

Steel, Fabric