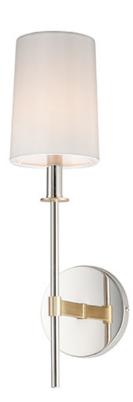

# PRODUCT DESCRIPTION

Elongated tails and candle sticks create effortless sophistication in the Uptown series. The slender candles of Polished Nickel contrast the stout supporting arms finished in a soft Satin Brass. Tall Off-White fabric shades complement the updated classic design. The simplicity of this design allows it to pair with various traditional to contemporary stylings and many color themes.

# **FINISHES OPTION**

Satin Brass / Polished Nickel (SBRPN)