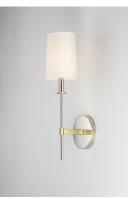

# PRODUCT DESCRIPTION

Elongated tails and candle sticks create effortless sophistication in the Uptown series. The slender candles of Polished Nickel contrast the stout supporting arms finished in a soft Satin Brass. Tall Off-White fabric shades complement the updated classic design. The simplicity of this design allows it to pair with various traditional to contemporary stylings and many color themes.

# **FINISHES OPTION**

Satin Brass / Polished Nickel (SBRPN)